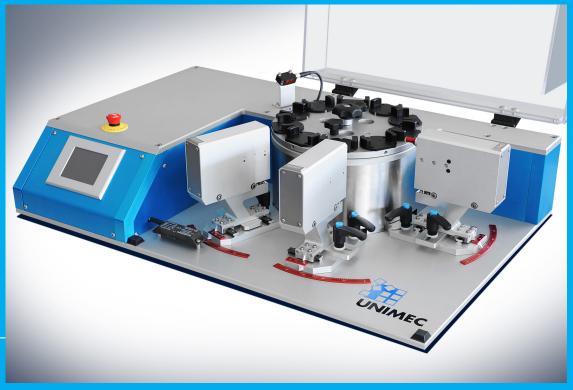

### Equipment

• This equipment enables the activation of the functions Start, Stop and Reset on watch heads and movements. It is possible to define the time between start and stop. The activation force is continuously measured and tolerance thresholds can be configured.

#### Plate

**(** 

• A plate system (10 or 20 positions), with quick locking and an extraction handle, ensures an easy interchangeability of the elements to test.

## Recognition

• Each plate has a specific coding that will select appropriate set up automatically.

#### Actuator

Three electrical actuators allow the activation of the different functions. The activation force is measured and the activation speed can be configured.

#### ■ Presence detection

 A sensor detects the presence of movements/watches on the plate. Only positions with an element will be tested.

#### Positioning ruler

• Two small positioning rulers allow the set up of the actuators in front of the button functions.

| Technical data      | 10 positions version        | 20 positions version        |
|---------------------|-----------------------------|-----------------------------|
| Number of sensors   | 3                           |                             |
| Number of positions | 10                          | 20                          |
| Max. force          | 60 N                        |                             |
| Precision           | +/- 20 %                    |                             |
| Interface           | Touchscreen                 |                             |
| Connections         | 230 V - 100 W               |                             |
| Dimensions          | 750 x 480 x 245 (l x d x h) | 900 x 700 x 250 (l x d x h) |
| Weight              | 37 kg                       | 65 kg                       |