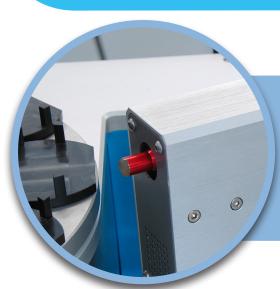

#### Plate

**(** 

• A plate system (10 or 20 positions), with quick locking and an extraction handle, ensures an easy interchangeability of the elements to test.