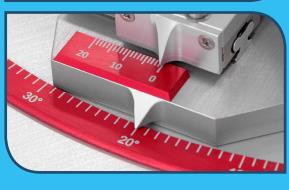

#### Positioning ruler

• Two small positioning rulers allow the set up of the actuators in front of the button functions.

| Technical data      | 10 positions version        | 20 positions version        |
|---------------------|-----------------------------|-----------------------------|
| Number of sensors   | 3                           |                             |
| Number of positions | 10                          | 20                          |
| Max. force          | 60 N                        |                             |
| Precision           | +/- 20 %                    |                             |
| Interface           | Touchscreen                 |                             |
| Connections         | 230 V - 100 W               |                             |
| Dimensions          | 750 x 480 x 245 (l x d x h) | 900 x 700 x 250 (l x d x h) |
| Weight              | 37 kg                       | 65 kg                       |