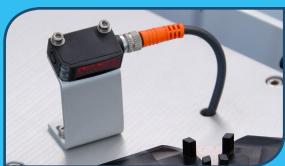

#### ■ Presence detection

 A sensor detects the presence of movements/watches on the plate. Only positions with an element will be tested.