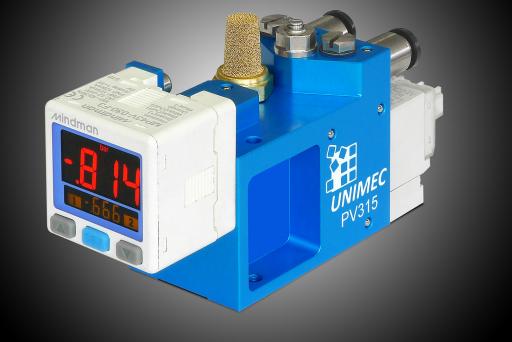

#### Use

۲

• These pressure and vacuum modules are used to handle components by vacuum.

#### Adjustable flow

• Two adjustment screws enable to precisely and independently adjust pressure and vacuum flows.

#### Prehension detection

• Different digital or analog pressure switches are available and indicate vacuum fluctuations and picking up of components.

### **Technical data**

|                           | PV215 / PV315                | PV212 / PV312                |
|---------------------------|------------------------------|------------------------------|
| Supply pressure           | 1,5 to 7 bars                | 1,5 to 7 bars                |
| Maximum vacuum            | - 0.82 bar (± 3%)            | external network             |
| Air consumption (suction) | 8.5 l/min                    | external network             |
| Maximum flow (blowing)    | 15 l/min                     | 15 l/min                     |
| Valves voltage            | 24 V                         | 24 V                         |
| Vacuum switch             | LCD digital 3-colour display | LCD digital 3-colour display |
| Outputs                   | PNP / 1-5 V / 4-20 mA / NPN  | PNP / 1-5 V / 4-20 mA / NPN  |
| Connection (ø mm)         | In: ø 6 / Out: ø 4           | In: ø 6 / Out: ø 4           |
| Dimensions (I x w x h)    | 100 x 31 x 60 mm             | 88 x 31 x 60 mm              |
| Weight                    | 220 g                        | 180 g                        |
| Sound level               | 69 dB (A)                    | -                            |