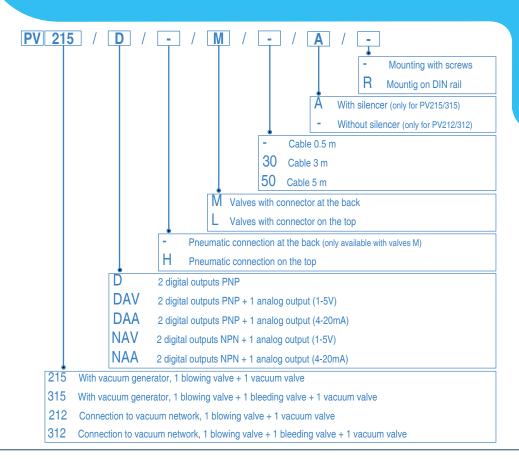

### **Technical data**

|                           | PV215 / PV315                | PV212 / PV312                |
|---------------------------|------------------------------|------------------------------|
| Supply pressure           | 1,5 to 7 bars                | 1,5 to 7 bars                |
| Maximum vacuum            | - 0.82 bar (± 3%)            | external network             |
| Air consumption (suction) | 8.5 l/min                    | external network             |
| Maximum flow (blowing)    | 15 l/min                     | 15 l/min                     |
| Valves voltage            | 24 V                         | 24 V                         |
| Vacuum switch             | LCD digital 3-colour display | LCD digital 3-colour display |
| Outputs                   | PNP / 1-5 V / 4-20 mA / NPN  | PNP / 1-5 V / 4-20 mA / NPN  |
| Connection (ø mm)         | In: ø 6 / Out: ø 4           | In: ø 6 / Out: ø 4           |
| Dimensions (I x w x h)    | 100 x 31 x 60 mm             | 88 x 31 x 60 mm              |
| Weight                    | 220 g                        | 180 g                        |
| Sound level               | 69 dB (A)                    | -                            |