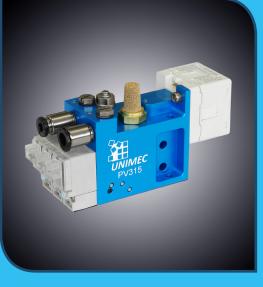

#### Connection to external network

• These units are also available without vacuum generator, for direct connection to external vacuum network (PV212 and PV312).

### **Technical data**

|                           | PV215 / PV315                | PV212 / PV312                |
|---------------------------|------------------------------|------------------------------|
| Supply pressure           | 1,5 to 7 bars                | 1,5 to 7 bars                |
| Maximum vacuum            | - 0.82 bar (± 3%)            | external network             |
| Air consumption (suction) | 8.5 l/min                    | external network             |
| Maximum flow (blowing)    | 15 l/min                     | 15 l/min                     |
| Valves voltage            | 24 V                         | 24 V                         |
| Vacuum switch             | LCD digital 3-colour display | LCD digital 3-colour display |
| Outputs                   | PNP / 1-5 V / 4-20 mA / NPN  | PNP / 1-5 V / 4-20 mA / NPN  |
| Connection (ø mm)         | In: ø 6 / Out: ø 4           | In: ø 6 / Out: ø 4           |
| Dimensions (I x w x h)    | 100 x 31 x 60 mm             | 88 x 31 x 60 mm              |
| Weight                    | 220 g                        | 180 g                        |
| Sound level               | 69 dB (A)                    | -                            |